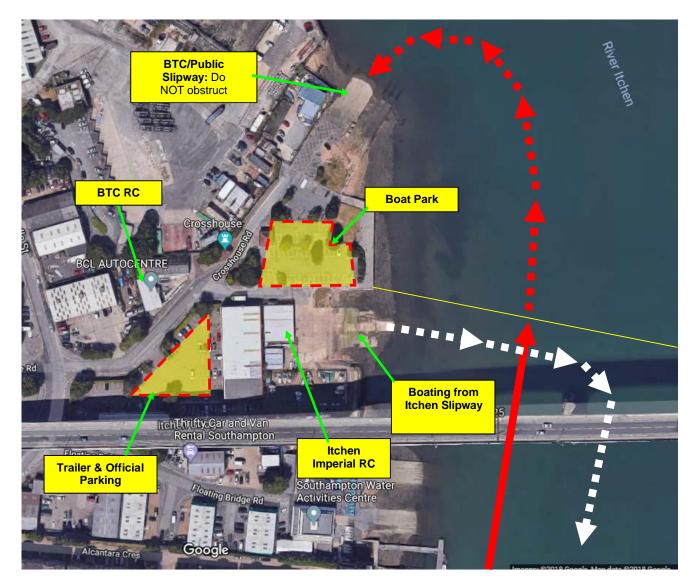

## TRAILER PARKING and BOATING PLAN

## BOATING

Boating should be from the Itchen slipway. When afloat, crews shall wait for the instructions from the Boating Marshal before crossing the racing course. Once across the racecourse, crews should be aware of the Itchen Bridge support and turn South and head toward the start.

## **RETURNING ASHORE**

After finishing their race, all crews can continue rowing upstream and come ashore using the BTC/public slipway or come ashore using the Itchen club slipway. Clubs should ensure they have people ready to help rowers get ashore and carry boats and blades back to the Boat Park. **DO NOT OBSTRUCT THE SLIPWAYS**